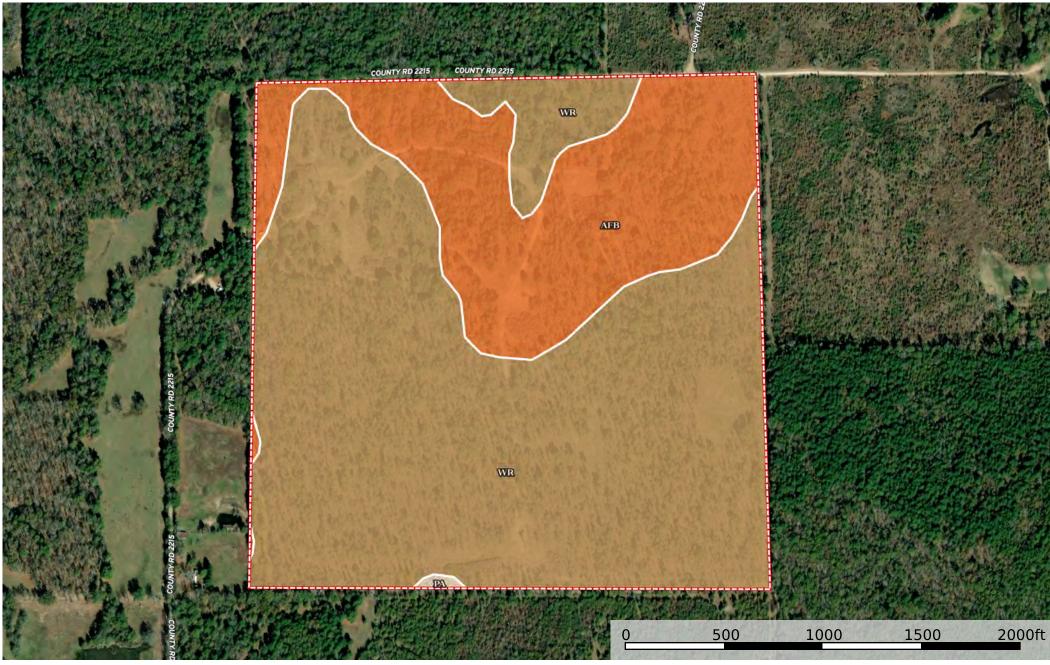

## | Boundary 152.82 ac

| SOIL CODE | SOIL DESCRIPTION                                  | ACRES         | %     | СРІ | NCCPI | CAP |
|-----------|---------------------------------------------------|---------------|-------|-----|-------|-----|
| Wr        | Wrightsville-Raino complex, 0 to 1 percent slopes | 110.3         | 72.18 | 0   | 60    | 3w  |
| AfB       | Annona-Freestone complex, 1 to 3 percent slopes   | 42.23         | 27.64 | 0   | 60    | 3e  |
| Pa        | Ashford silty clay                                | 0.29          | 0.19  | 0   | 46    | 4w  |
| TOTALS    |                                                   | 152.8<br>2(*) | 100%  | -   | 59.98 | 3.0 |

<sup>(\*)</sup> Total acres may differ in the second decimal compared to the sum of each acreage soil. This is due to a round error because we only show the acres of each soil with two decimal.