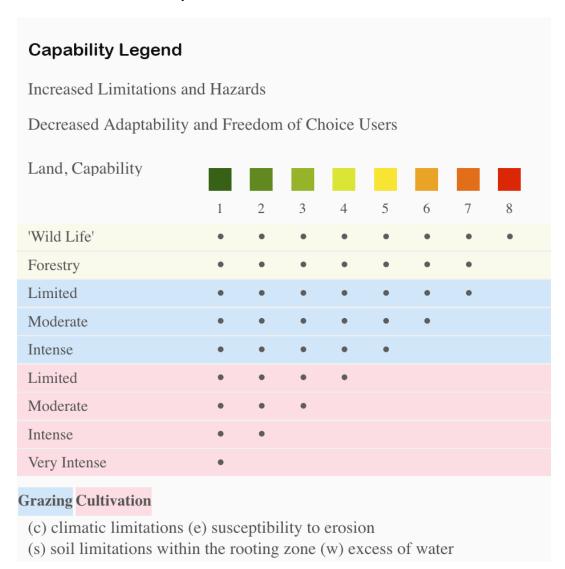

## Boundary 8.06 ac

| SOIL CODE | SOIL DESCRIPTION                                     | ACRES  | %     | СРІ | NCCPI | CAP  |
|-----------|------------------------------------------------------|--------|-------|-----|-------|------|
| 10        | Ferris clay, 5 to 12 percent slopes, eroded          | 4.97   | 61.74 | 0   | 45    | 6e   |
| 17        | Houston Black clay, 1 to 3 percent slopes            | 2.87   | 35.65 | 0   | 62    | 2e   |
| 11        | Ferris-Heiden complex, 2 to 5 percent slopes, eroded | 0.22   | 2.73  | 0   | 52    | 3e   |
| TOTALS    |                                                      | 8.06(* | 100%  | 1   | 51.31 | 4.49 |