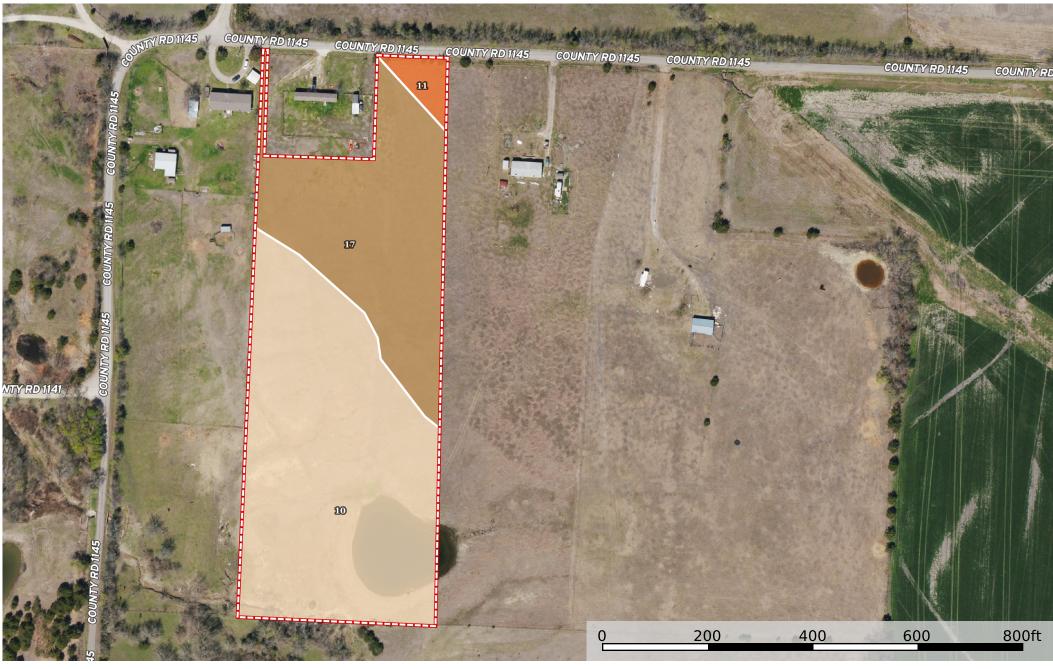

## Robinson Hunt County, Texas, 8 AC +/-

## Boundary 8.06 ac

| SOIL CODE | SOIL DESCRIPTION                                     | ACRES  | %     | СРІ | NCCPI | CAP  |
|-----------|------------------------------------------------------|--------|-------|-----|-------|------|
| 10        | Ferris clay, 5 to 12 percent slopes, eroded          | 4.97   | 61.74 | 0   | 45    | 6e   |
| 17        | Houston Black clay, 1 to 3 percent slopes            | 2.87   | 35.65 | 0   | 62    | 2e   |
| 11        | Ferris-Heiden complex, 2 to 5 percent slopes, eroded | 0.22   | 2.73  | 0   | 52    | 3e   |
| TOTALS    |                                                      | 8.06(* | 100%  | 1   | 51.31 | 4.49 |