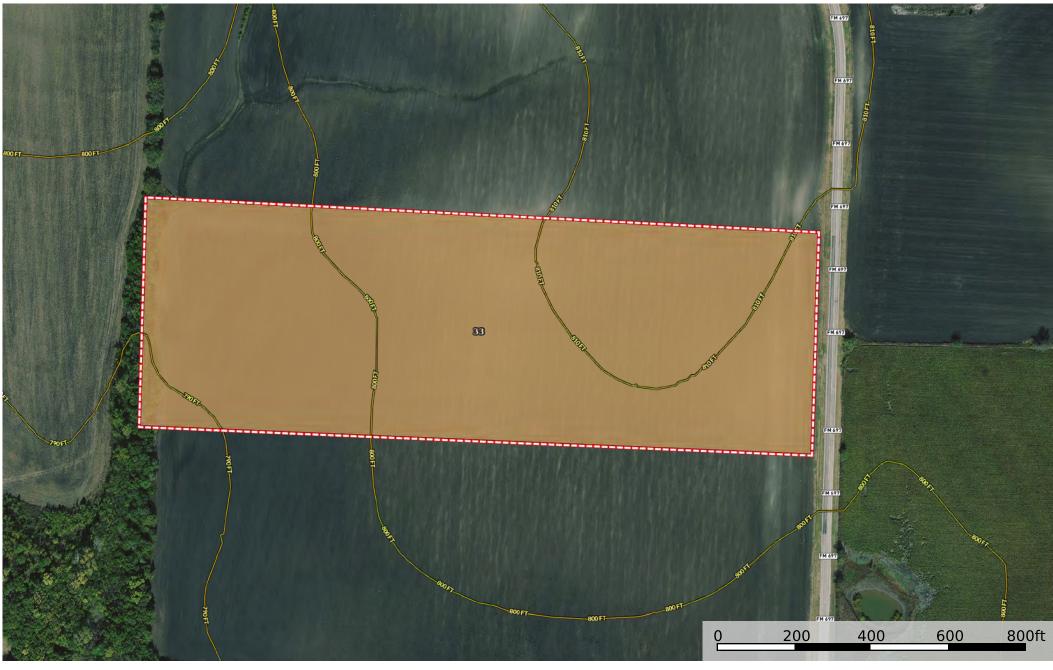

## **Adam Kraft Hilda Savra Trust**

Texas, AC +/-

## Boundary 23.51 ac

| SOIL CODE | SOIL DESCRIPTION                                       | ACRES  | %     | СРІ | NCCPI | CAP |
|-----------|--------------------------------------------------------|--------|-------|-----|-------|-----|
| 33        | Fairlie and Houston Black clays, 1 to 3 percent slopes | 23.51  | 100.0 | 0   | 44    | 2e  |
| TOTALS    |                                                        | 23.51( | 100%  | -   | 44.0  | 2.0 |

<sup>(\*)</sup> Total acres may differ in the second decimal compared to the sum of each acreage soil. This is due to a round error because we only show the acres of each soil with two decimal.